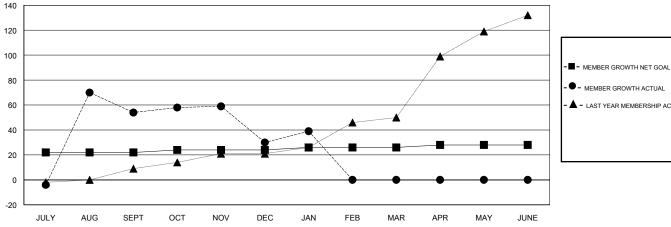

# **LOCATION PHILIPPINES**

**GMT CA** 

|                       | Club          | s         |               | Members               |                           |                         |                                                    |  |
|-----------------------|---------------|-----------|---------------|-----------------------|---------------------------|-------------------------|----------------------------------------------------|--|
| RESULTS FOR 2017-2018 |               |           |               | RESULTS FOR 2017-2018 |                           |                         |                                                    |  |
| QUARTER               | NEW CLUB GOAL | NEW CLUBS | DROPPED CLUBS | QUARTER               | MEMBER GROWTH NET<br>GOAL | MEMBER GROWTH<br>ACTUAL | DROPPED<br>MEMBERS ACTUAL<br>(including transfers) |  |
| JULY/AUG/SEPT         | 1             | 0         | 0             | JULY/AUG/SEPT         | 22                        | 90                      | 36                                                 |  |
| OCT/NOV/DEC           | 0             | 0         | 0             | OCT/NOV/DEC           | 2                         | 28                      | 52                                                 |  |
| JAN/FEB/MAR           | 0             | 0         | 0             | JAN/FEB/MAR           | 2                         | 10                      | 1                                                  |  |
| APR/MAY/JUNE          | 0             | 0         | 0             | APR/MAY/JUNE          | 2                         | 0                       | 0                                                  |  |